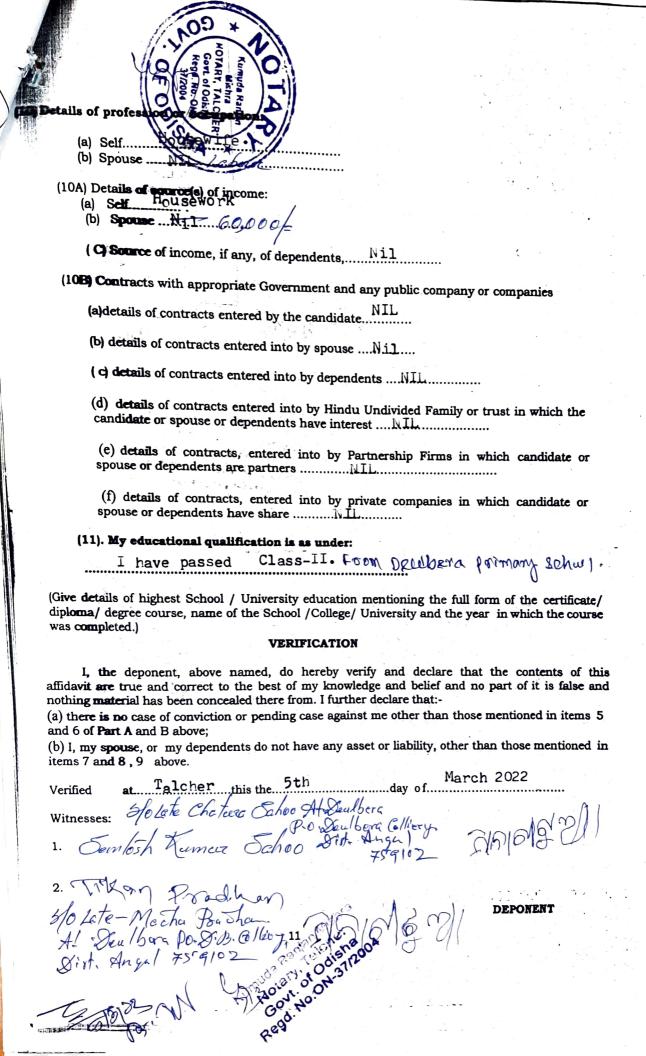

Modern of Odisha

Mina K<sub>hatua</sub>, aged about 42 yrs **Wifexed** D/O-Dharmu Khatua, resident of Ward No. 17, Deulbeda PO-Deulbeda colliery PS\_Colliery Dist-Angul Odisha-759107, do hereby solemnly affirm and state as follows:-